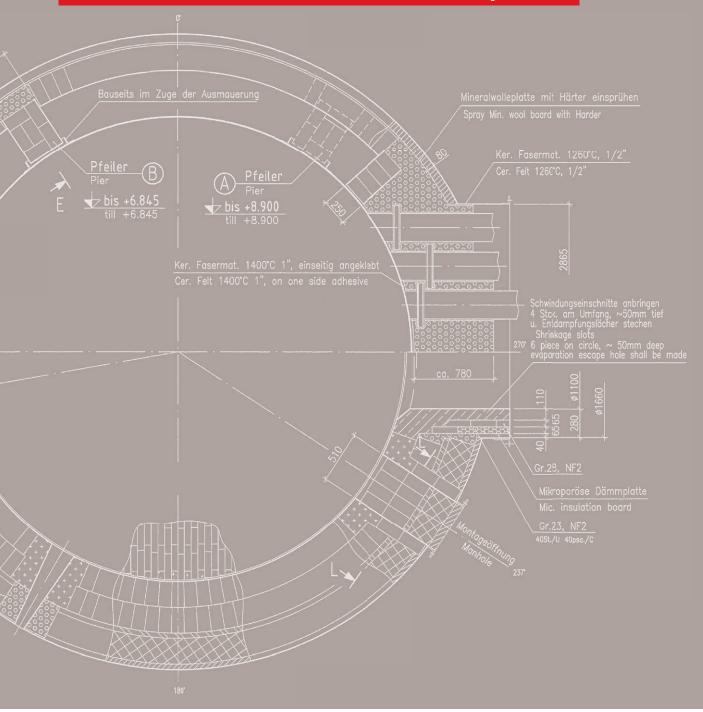

# our lining and insertion processes

- Conventional brick walling, lightweight refractory and insulating bricks
- Vaulting and brickwork using shaped bricks
- Pipe protection and cooling plate systems, all required construction components.
- Plastic / semi-plastic ramming and gunning masses
- Refractory concretes, lightweight refractory concretes: for pouring, gunning, pumping, trowelling
- Refractory concrete wearing layers on Hexmesh or similar
- SiC castables on pins with/out caps, tubes, anchors
- Fibre installation: layer construction, fibre strips, fibre modules