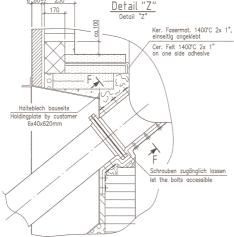

# our lining and insertion processes

- Conventional brick walling, lightweight refractory and insulating bricks
- Vaulting and brickwork using shaped bricks
- Pipe protection and cooling plate systems, all required construction components.
- Plastic / semi-plastic ramming and gunning masses
- Refractory concretes, lightweight refractory concretes: for pouring, gunning, pumping, trowelling
- Refractory concrete wearing layers on Hexmesh or similar
- SiC castables on pins with/out caps, tubes, anchors
- Fibre installation: layer construction, fibre strips, fibre modules