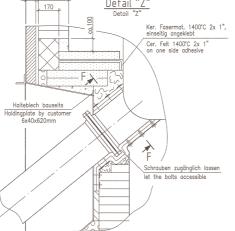

# our lining and insertion processes

- Conventional brick walling, lightweight refractory and insulating bricks
- Vaulting and brickwork using shaped bricks
- Pipe protection and cooling plate systems, all required construction components.
- Plastic / semi-plastic ramming and gunning masses
- Refractory concretes, lightweight refractory concretes: for pouring, gunning, pumping, trowelling
- Refractory concrete wearing layers on Hexmesh or similar
- SiC castables on pins with/out caps, tubes, anchors
- Fibre installation: layer construction, fibre strips, fibre modules