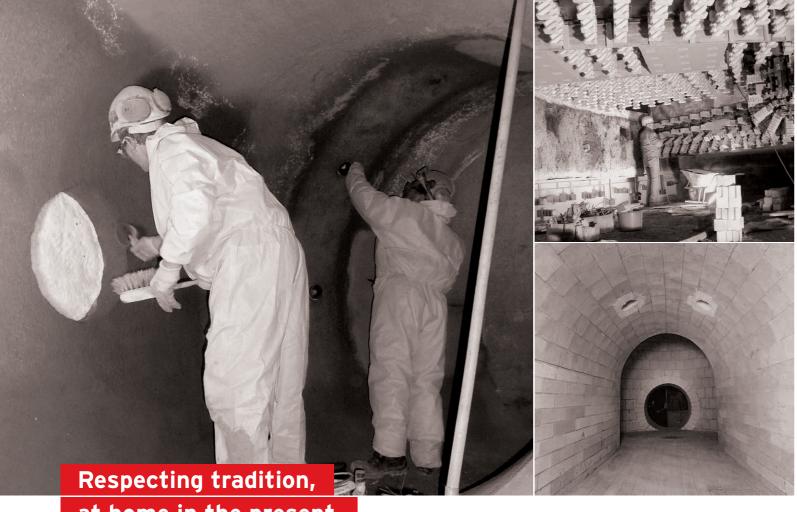

And because an emergency in an industrial plant does not allow for any delays, our service orientation means that we are at your disposal seven days a week, 24 hours per day. This includes not just a full range of equipment, but also a superbly equipped construction team with inventory. We produce our own refractory components on demand - including predrying - and deliver them using our own fleet of vehicles.

# our lining and insertion processes

- Conventional brick walling, lightweight refractory and insulating bricks
- Vaulting and brickwork using shaped bricks
- Pipe protection and cooling plate systems, all required construction components.
- Plastic / semi-plastic ramming and gunning masses
- Refractory concretes, lightweight refractory concretes: for pouring, gunning, pumping, trowelling
- Refractory concrete wearing layers on Hexmesh or similar
- SiC castables on pins with/out caps, tubes, anchors
- Fibre installation: layer construction, fibre strips, fibre modules