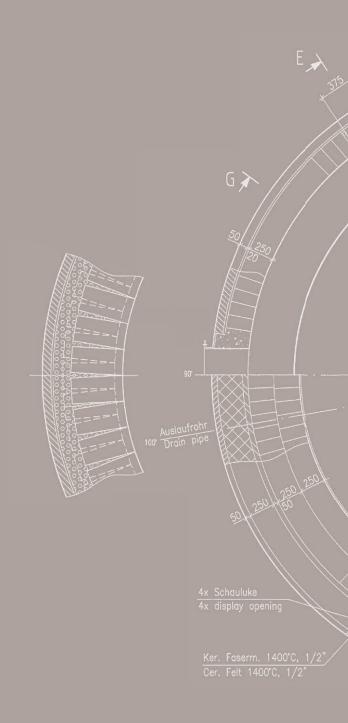

# our lining and insertion processes

- Conventional brick walling, lightweight refractory and insulating bricks
- Vaulting and brickwork using shaped bricks
- Pipe protection and cooling plate systems, all required construction components.
- Plastic / semi-plastic ramming and gunning masses
- Refractory concretes, lightweight refractory concretes: for pouring, gunning, pumping, trowelling
- Refractory concrete wearing layers on Hexmesh or similar
- SiC castables on pins with/out caps, tubes, anchors
- Fibre installation: layer construction, fibre strips, fibre modules