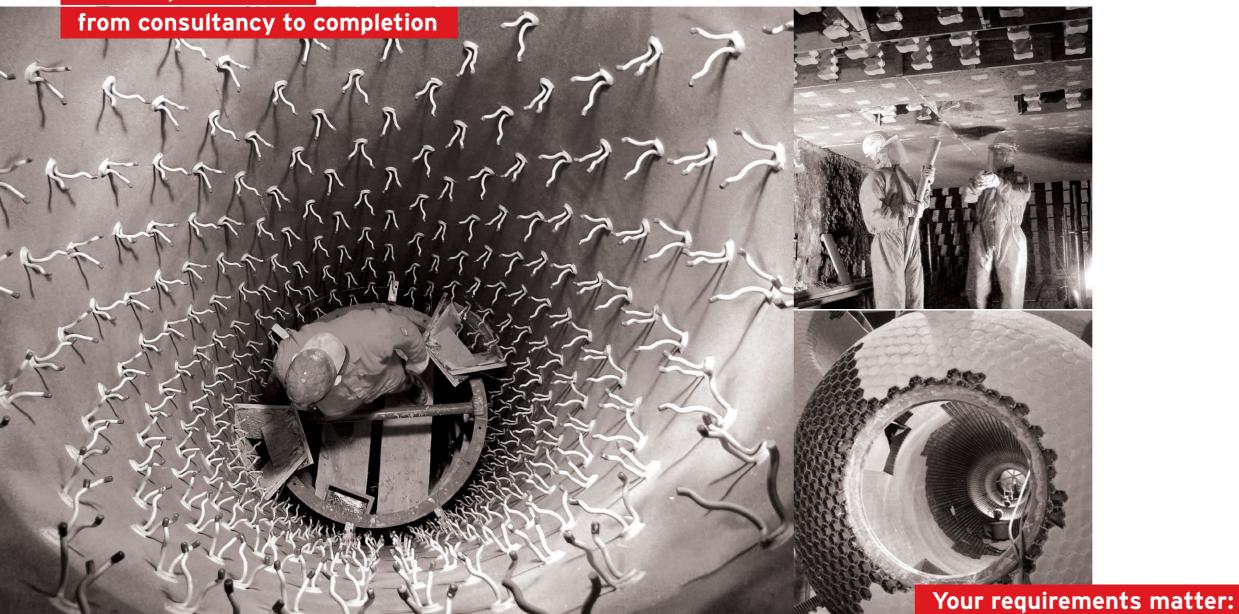

# our lining and insertion processes

- Conventional brick walling, lightweight refractory and insulating bricks
- Vaulting and brickwork using shaped bricks
- Pipe protection and cooling plate systems, all required construction components.
- Plastic / semi-plastic ramming and gunning masses
- Refractory concretes, lightweight refractory concretes: for pouring, gunning, pumping, trowelling
- Refractory concrete wearing layers on Hexmesh or similar
- SiC castables on pins with/out caps, tubes, anchors
- Fibre installation: layer construction, fibre strips, fibre modules